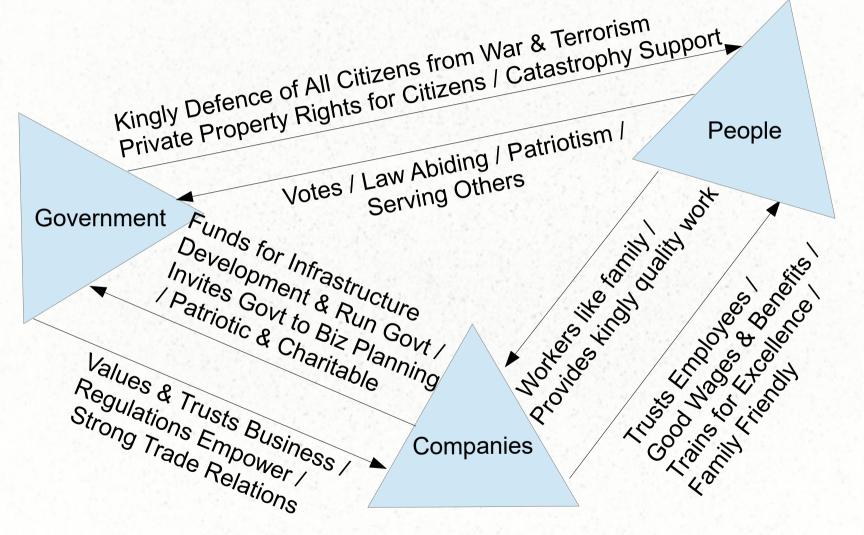

#### National Synergy - Thriving

<sup>\*</sup>Non-catastrophic safety net shared by Family, Church, and Business sectors\* \*Media, Arts, Entertainment, & Education fueled by Business success\*